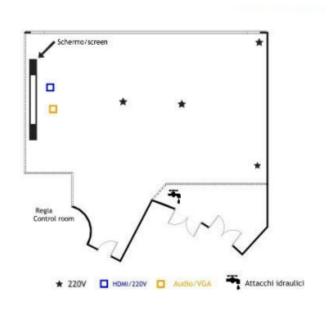

## **TECHNOLOGICAL EQUIPMENT**

- entrance with anteroom for wardrobe
- stage (12-module platform, 40 cm. H max) with presidential table and podium
- natural light with electric dimming system
- lighting system: 5 headlight ignition groups, 1 neon lighting group
- manhole system 220 / 380V HDMI, AUDIO, VGA lines
- backstage with hydraulic connections
- control room
- Bose AmPlus 100w amplification system and Yamaha MG16 Mixer for speech with wired microphones, handheld wireless microphones and head-set
- 5x3.5 h max screen for frontal projections
- Panasonic PT-EZ590 ceiling projector: brightness up to 5,400 lm, dynamic contrast 10,000 / 1, WUXGA resolution 1.9200X1.200, daylight view function, compatible with DICOM simulation for medical presentations