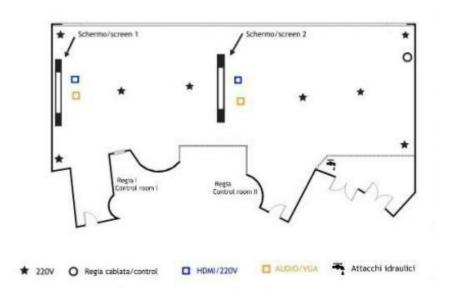

## **TECHNOLOGICAL EQUIPMENT**

- n. 2 entrances with anteroom for wardrobe
- stage (12-module platform, 40 cm. H max) with presidential table and podium
- natural light with electric dimming system
- lighting system: 10 headlight ignition groups, 2 neon lighting groups
- 220 / 380V, HDMI, VGA, AUDIO lines well system
- backstage with hydraulic connections
- 2 control rooms
- 3rd direction wired at the back of the room: audio, 6 inputs and 4 outputs video, 4 interchange cables network cable
- Bose AmPlus 250w amplification system and Yamaha MG16 mixer for speech with wired microphones, handheld wireless microphones and head-set
- n.2 screens 5x3.5 h mt. max for frontal projections, double projection also with separate video signal
- Panasonic PT-EZ590 ceiling projector: HDMI connection, brightness up to 5,400 lm, dynamic contrast 10,000 / 1, WUXGA resolution 1.9200X1.200, daylight view function, compatible with DICOM simulation for medical presentations